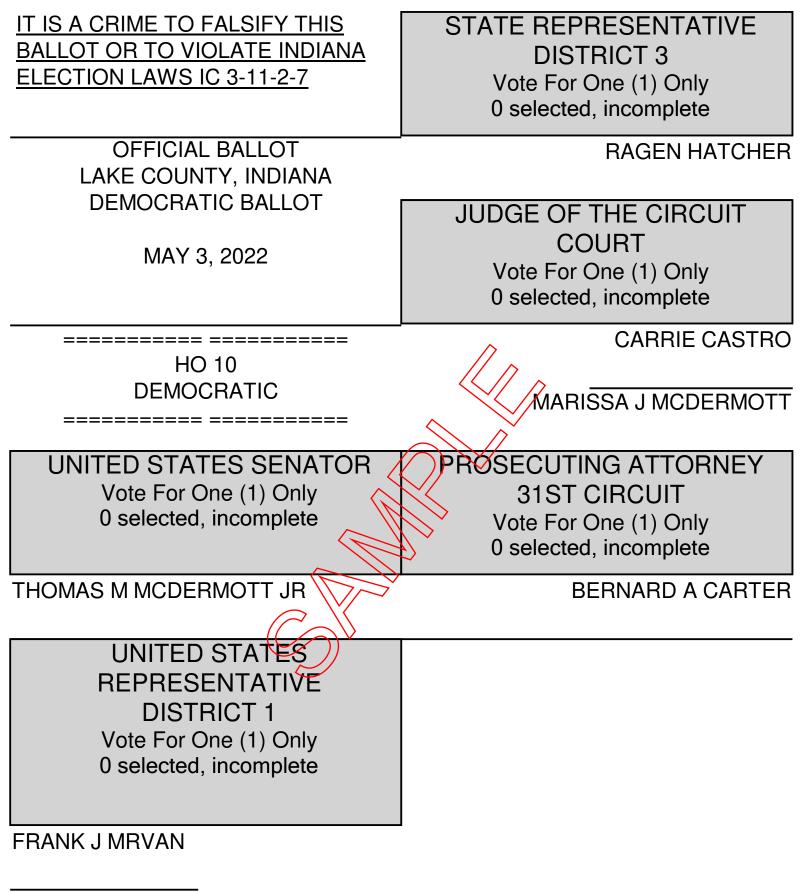

**RICHARD E FANTIN** 

| CIRCUIT COURT CLERK    | COUNTY SHERIFF          |
|------------------------|-------------------------|
| Vote For One (1) Only  | Vote For One (1) Only   |
| 0 selected, incomplete | 0 selected, incomplete  |
| <i>,</i> <b>, ,</b>    | ,                       |
|                        |                         |
| ANDREW SYLWESTROWICZ   | RICHARD D LIGON         |
|                        |                         |
| MIKE BROWN             | OSCAR MARTINEZ JR       |
|                        | USCAN MANTINEZ JA       |
|                        |                         |
| ALEX GARZA             | MARIA D TRAJKOVICH      |
|                        |                         |
| JESSE GOMEZ            | ANTHONY WILLIAMS        |
|                        |